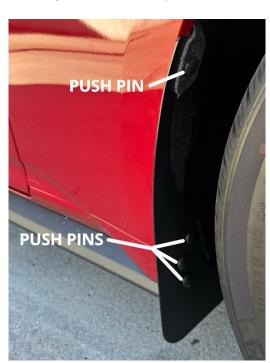

## **Front Install:**

Our Front Rock Guards mount in place with the factory push pins already in your vehicle. You will need to remove the lower 3 push pins (2 big, 1 small) and the upper push pin (1 small) make note of the sizes and placements, as you want these to go back where they came from.

Once the front push pins are removed you can now place the rock guard up to the vehicle and you will want to slide the guard behind the inner fender liner up top and place the push pin back in. Now align the lower holes to the push pin holes and place those back into the car and the front guards are now installed.