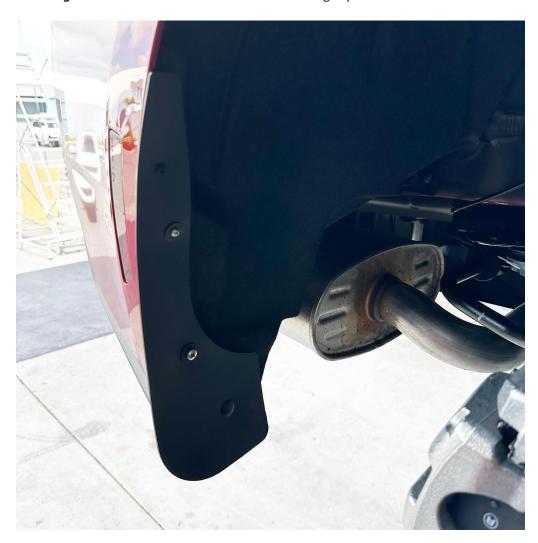

## **Rear Install:**

For the Rear Rock Guards, you will want to tune into our video installation guide. This is located under the product listing via <a href="http://www.zl1addons.com">http://www.zl1addons.com</a> or on our YouTube channel. A quick YouTube search for: **2024 Mustang Standard Rear Rock Guard Install** should get you to our video.