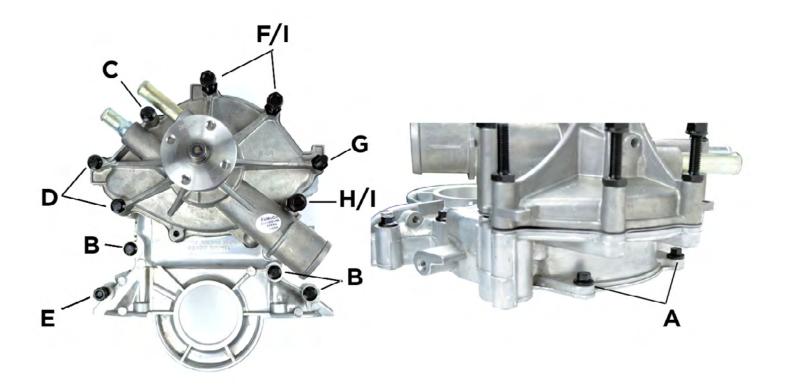

1993-95 SVT Lightning Water Pump/ Timing Cover Studs & Bolts Kit

- A (2) Short Timing Cover Bolts
- B (3) Long Timing Cover Bolts
- C (1) Short Water Pump Bolt
- D (2) Long Water Pump Bolts
- E (1) Timing Cover Stud & Nut
- F (2) Short Water Pump Studs
- G (1) Medium Water Pump Stud
- H (1) Long Water Pump Stud
- I (3) Accessory Bracket Nuts