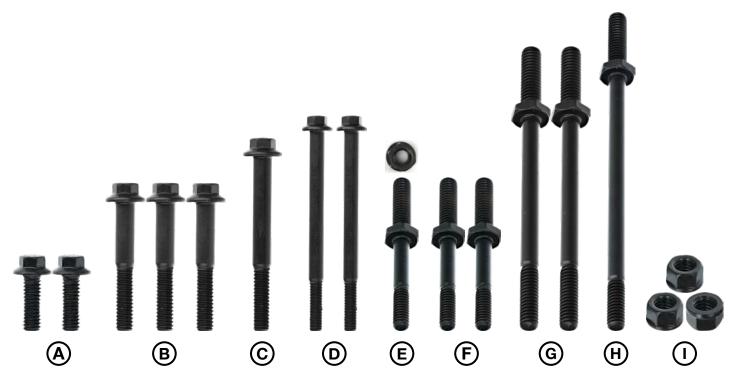

1993-95 SVT Lightning Water Pump/ Timing Cover Studs & Bolts Kit

- A (2) Short Timing Cover Bolts
- B (3) Long Timing Cover Bolts
- C (1) Short Water Pump Bolt
- D (2) Long Water Pump Bolts
- E (1) Timing Cover Stud & Nut
- F (2) Short Water Pump Studs
- G (1) Medium Water Pump Stud
- H (1) Long Water Pump Stud
- I (3) Accessory Bracket Nuts