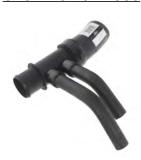

# 1993-95 SVT Lightning OE Style Radiator Hose Clamp Kit

#### A - 47mm Clamp

- B 54mm Clamp
- C 24mm Clamp
- D 18/32mm Worm Clamp

# **Upper Radiator Hose**



#### **Lower Radiator Hose**



# **Bypass Hose**



# **Metal Heater Hose Supply Tube**



#### **Short Lower Hose**







### **Heater Hoses**





#### Disclaimer

By using this instruction sheet, you agree that other than as expressly stated in the LMR Terms and Conditions (Agreement) or as required by the laws of the state of Texas or applicable United States federal law (Applicable Law), this instruction sheet is provided "AS IS" and LMR does not make any specific representations or warranties about this instruction sheet. For example, LMR does not make any warranties about: (a) the content provided in this instruction sheet; (b) any specific features of this instruction sheet, or its accuracy, reliability, or ability to meet your needs. The knowledge and experience level of users of this instruction sheet vary widely; if you do not have adequate knowledge and experience to use this instruction shee