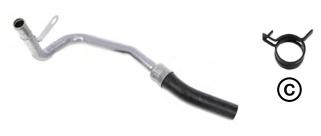

# 1993-95 SVT Lightning OE Style Radiator Hose Clamp Kit

#### A - 47mm Clamp

- B 54mm Clamp
- C 24mm Clamp
- D 18/32mm Worm Clamp

# **Upper Radiator Hose**



#### **Lower Radiator Hose**



# **Bypass Hose**



# **Metal Heater Hose Supply Tube**



#### **Short Lower Hose**







### **Heater Hoses**





#### Disclaimer

By using this instruction sheet, you agree that other than as expressly stated in the LMR Terms and Conditions (Agreement) or as required by the laws of the state of Texas or applicable United States federal law (Applicable Law), this instruction sheet is provided "AS IS" and LMR does not make any specific representations or warranties about this instruction sheet. For example, LMR does not make any warranties about: (a) the content provided in this instruction sheet; (b) any specific features of this instruction sheet, or its accuracy, reliability, or ability to meet your needs. The knowledge and experience level of users of this instruction sheet vary widely; if you do not have adequate knowledge and experience