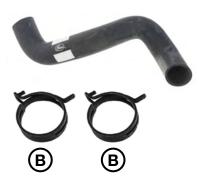

#### A - 47mm Clamp

- B 54mm Clamp
- C 24mm Clamp
- D 18/32mm Worm Clamp

### **Heater Hoses**