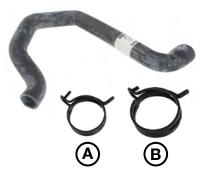

#### A - 47mm Clamp

- B 54mm Clamp
- C 24mm Clamp
- D 18/32mm Worm Clamp

# **Upper Radiator Hose**

#### **Lower Radiator Hose**