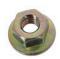

## 1983-93 MUSTANG CONVERTIBLE TRUNK HINGE HARDWARE KIT

(2) Exterior Hinge To Trunk Lid Repair Bolts

(4) 1/4" Exterior Hinge to Trunk Lid Screws

(A) CAN BE USED AS A REPAIR BOLT IF THE STUD HAS RUSTED OUT.