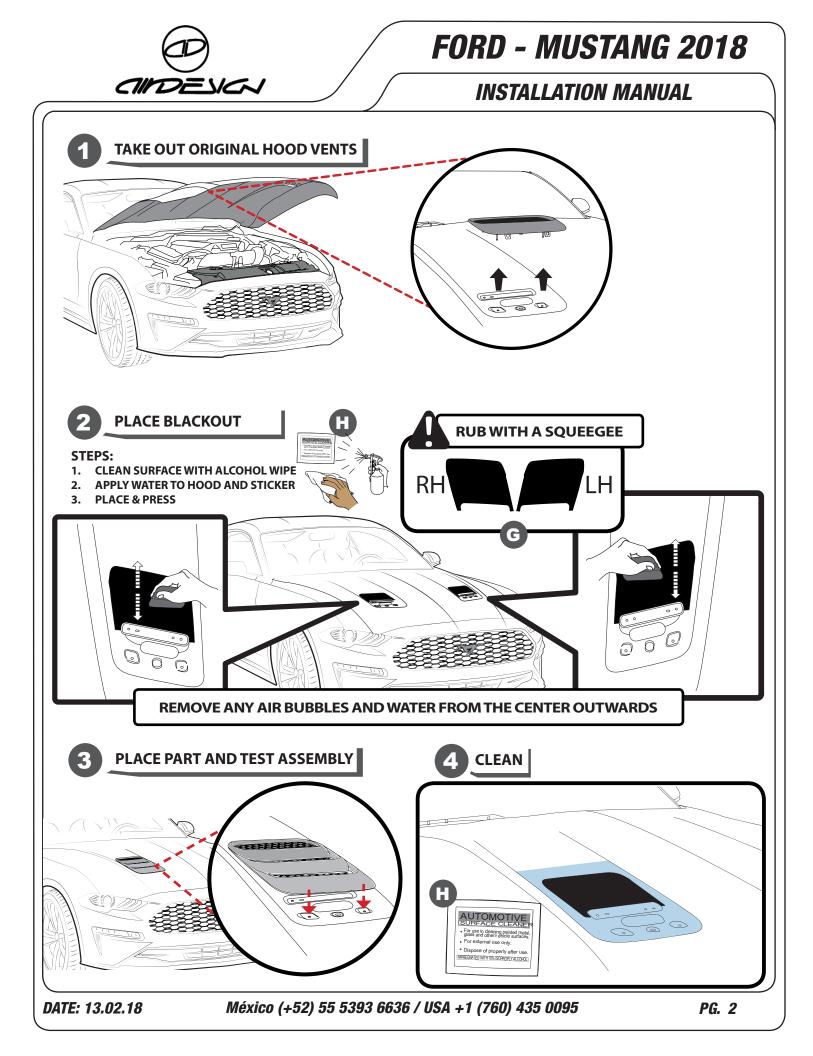

| BLACK OUTS                 |                                                                                                         | 2 PCS                |
| н                                                                                                                 | ALCOHOL WIPES              | CONSTRUCTIVE CONSTRUCTIVE CONSTRUCTIVE CONSTRUCTIVE CONSTRUCTIVE CONSTRUCTIVE CONSTRUCTIVE CONSTRUCTIVE | 2 PCS                |
| Ι                                                                                                                 | ADHESION PROMOTER          |                                                                                                         | 1 PC                 |

DATE: 13.02.18

www.airdesignusa.com





## FORD - MUSTANG 2018

**INSTALLATION MANUAL**