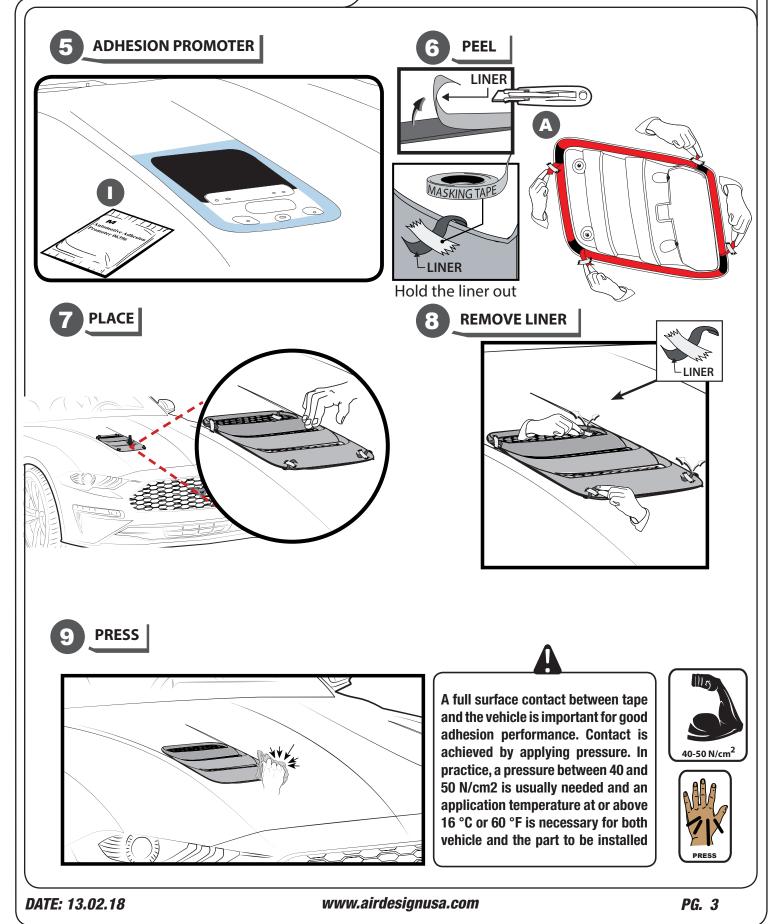

CK OUTS                 |                                                                                                         | 2 PCS                |
| н                                                                                                                 | ALCOHOL WIPES              | CONSTRUCTIVE CONSTRUCTIVE CONSTRUCTIVE CONSTRUCTIVE CONSTRUCTIVE CONSTRUCTIVE CONSTRUCTIVE CONSTRUCTIVE | 2 PCS                |
| Ι                                                                                                                 | ADHESION PROMOTER          |                                                                                                         | 1 PC                 |

DATE: 13.02.18

www.airdesignusa.com





## FORD - MUSTANG 2018

**INSTALLATION MANUAL**