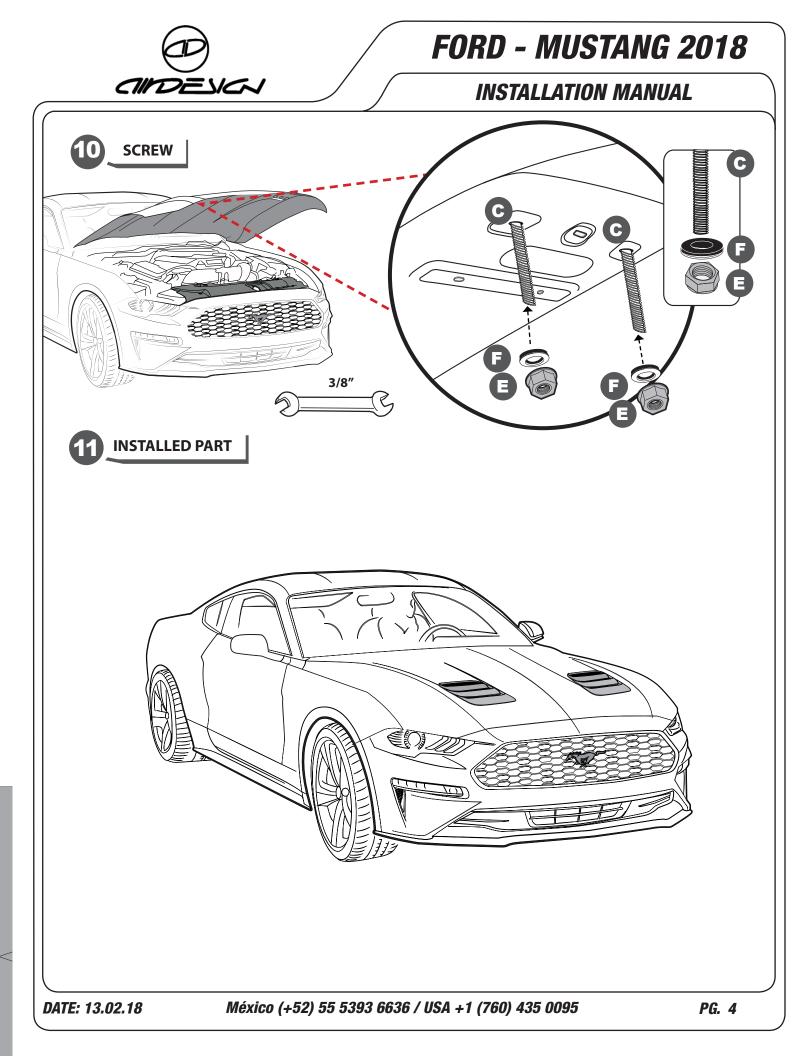

OUTS                 |                                                                                                         | 2 PCS                |
| н                                                                                                                 | ALCOHOL WIPES              | CONSTRUCTIVE CONSTRUCTIVE CONSTRUCTIVE CONSTRUCTIVE CONSTRUCTIVE CONSTRUCTIVE CONSTRUCTIVE CONSTRUCTIVE | 2 PCS                |
| Ι                                                                                                                 | ADHESION PROMOTER          |                                                                                                         | 1 PC                 |

DATE: 13.02.18

www.airdesignusa.com





## FORD - MUSTANG 2018

**INSTALLATION MANUAL**