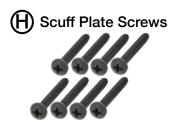

## **1987-93 MUSTANG CARPET & CONSOLE HARDWARE KIT**

**Upper Shifter Boot** Bezel/Console Arm Rest **Retaining Clips** 

Center Console/ (D) Console Top Panel **Retaining Screws** 

Front Seat Track Front **Bolt Cover Push Pins** 

**RH Kick Panel Outer Push Pin** 

RH and LH Kick Panel **Inner Push Pins** 

**LH Kick Panel Outer Push Pin** 

Center Console to Front Console (L) Mounting Bracket/Hatch Carpet to Rear Seat Flap Screws

E-Brake Assembly **Retaining Bolts** 

**Lower Shifter Boot Bolts** 

Front Seat Track Rear **Bolt Cover Push Pins** 

WARNING: This product may contain chemicals known to the State of California to cause cancer, birth defects, or other reconductive harm.