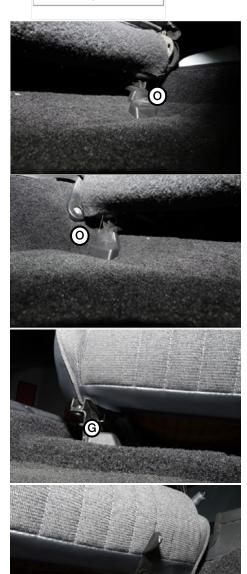

**RH Kick Panel Outer Push Pin** 

RH and LH Kick Panel **Inner Push Pins** 

**LH Kick Panel Outer Push Pin** 

Center Console to Front Console (L) Mounting Bracket/Hatch Carpet to Rear Seat Flap Screws

E-Brake Assembly **Retaining Bolts** 