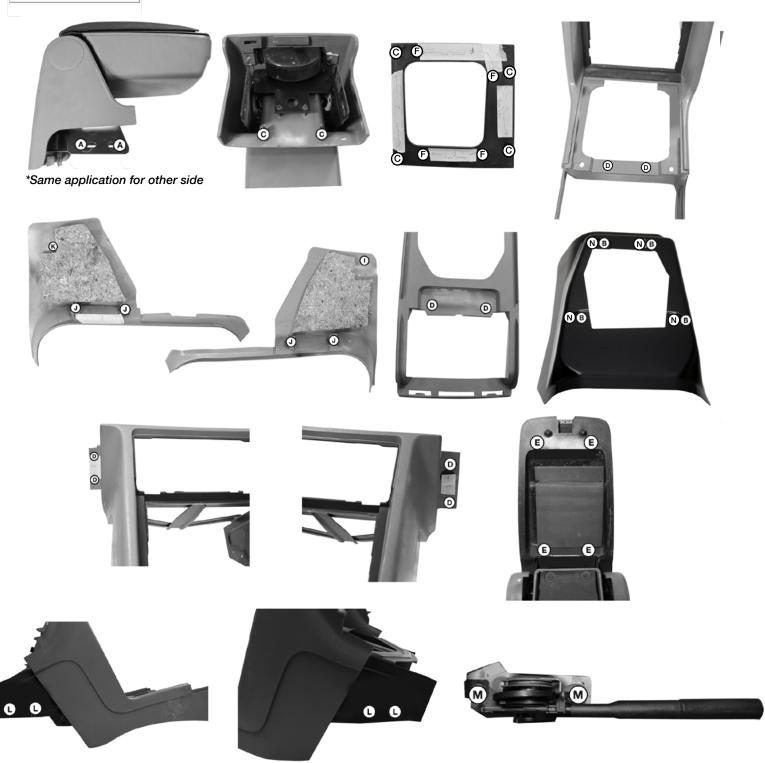

## **1987-93 MUSTANG CARPET & CONSOLE HARDWARE KIT**

**Upper Shifter Boot** Bezel/Console Arm Rest **Retaining Clips** 

Center Console/ (D) Console Top Panel **Retaining Screws** 

Front Seat Track Front **Bolt Cover Push Pins** 

**RH Kick Panel Outer Push Pin** 

RH and LH Kick Panel **Inner Push Pins** 

**LH Kick Panel Outer Push Pin** 

Center Console to Front Console (L) Mounting Bracket/Hatch Carpet to Rear Seat Flap Screws

E-Brake Assembly **Retaining Bolts** 

**Lower Shifter Boot Bolts** 

Front Seat Track Rear **Bolt Cover Push Pins** 

WARNING: This product may contain chemicals known to the State of California to cause cancer, birth defects, or other reconductive harm.