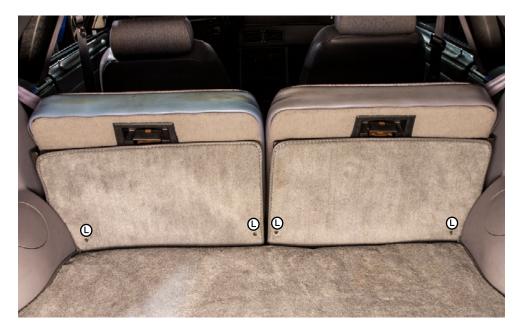

**RH Kick Panel Outer Push Pin** 

RH and LH Kick Panel **Inner Push Pins** 

**LH Kick Panel Outer Push Pin** 

Center Console to Front Console (L) Mounting Bracket/Hatch Carpet to Rear Seat Flap Screws

E-Brake Assembly **Retaining Bolts** 