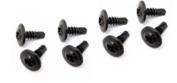

## **1987-93 MUSTANG CARPET & CONSOLE HARDWARE KIT**

**Upper Shifter Boot** Bezel/Console Arm Rest **Retaining Clips** 

Center Console/ (D) Console Top Panel **Retaining Screws** 

Front Seat Track Front **Bolt Cover Push Pins** 

**RH Kick Panel Outer Push Pin** 

RH and LH Kick Panel **Inner Push Pins** 

**LH Kick Panel Outer Push Pin** 

Center Console to Front Console (L) Mounting Bracket/Hatch Carpet to Rear Seat Flap Screws

E-Brake Assembly **Retaining Bolts** 