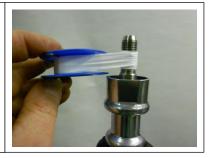

Remove stock knob by unscrewing counter-clockwise. The knob is stiff and will take some effort to twist but you should be able to remove it by hand

Apply ten full wraps of ½" wide Teflon thread tape on the threaded handle. Leave approximately 3/8" of exposed threads above the tape as shown in picture.