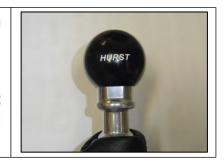

Apply the included LOCTITE® 271 thread lock compound (included) to the threaded portion above the Teflon tape.

Screw knob onto handle until the bottom of the knob is just even with the top of the lockout collar (see photo). Continue to screw the knob an additional <u>one</u> turn plus whatever is necessary to align the shift pattern/logo properly. **Note:** Screwing the knob on too far can prevent proper operation of the lockout collar and could cause damage to the knob.