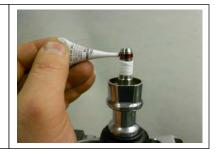

Apply the included LOCTITE® 271 thread lock compound (included) to the threaded portion above the Teflon tape.

Screw knob onto handle until the bottom of the knob is just even with the top of the lockout collar (see photo). Continue to screw the knob an additional <u>one</u> turn plus whatever is necessary to align the shift pattern/logo properly. **Note:** Screwing the knob on too far can prevent proper operation of the lockout collar and could cause damage to the knob.