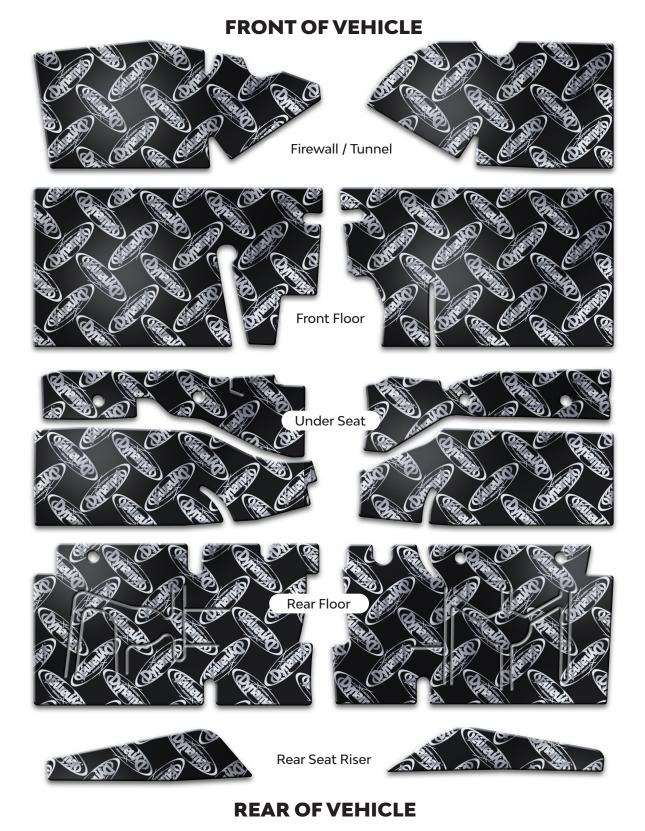

## 1979-1993 Ford Mustang

FLOOR

**PASSENGER SIDE** 

Notchback/Convertible/Hatchback/T-Top

Install Dynamat as shown, align with existing brackets, supports, and holes.

## **DRIVER SIDE**

WARRANTY: Dynamat, Inc. guarantees the contents of the container only for a period of one year from the date of purchase. If product is found to be defective, replacement material will be furnished free of charge or a refund of the material cost will be given at manufacturer option. Due to the fact that Dynamat, Inc. has no control over proper surface preparation, application or installation methods, no guarantee as to results is offered, expressed, or implied. Dynamat Inc.'s liability for claims of any kind is strictly limited to the purchase price of the material.