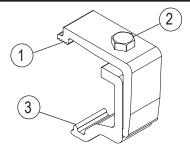

## Replacement Parts List

Item Part # Description

- 1704203 CLAMP MALE
- 1703548 SCREW 5/16"-18 X 1 3/4"
- 1704095 CLAMP FEMALE

**TruXedo, Inc.**P.O. Box 1078, 2209 Kellen Gross Dr., Yankton, South Dakota 57078 Call Toll Free: 1-877-TRUXEDO (1-877-878-9336) Fax: (605) 664-9304