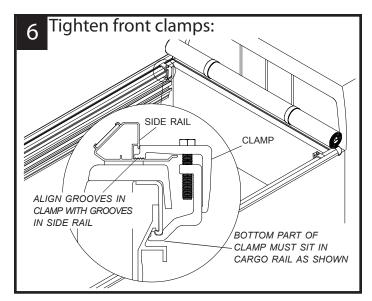

## FORD F150 W/FACTORY CARGO RAILS SPECIAL INSTRUCTIONS

TruXedo, Inc.

P.O. Box 1078, 2209 Kellen Gross Dr., Yankton, South Dakota 57078 Call Toll Free: 1-877-TRUXEDO (1-877-878-9336) Fax: (605) 664-9304