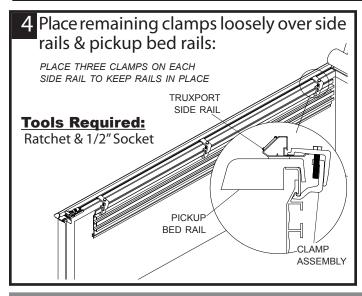

## Replacement Parts List

Item Part # Description

- 1704203 CLAMP MALE
- 1703548 SCREW 5/16"-18 X 1 3/4"
- 1704095 CLAMP FEMALE

**TruXedo, Inc.**P.O. Box 1078, 2209 Kellen Gross Dr., Yankton, South Dakota 57078 Call Toll Free: 1-877-TRUXEDO (1-877-878-9336) Fax: (605) 664-9304