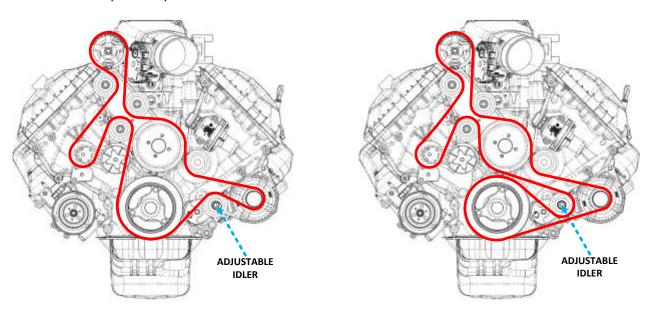

- 5. Install spring loaded tensioner to idler plate using the supplied 10mm x 60mm SHCS. Torque to 25 lbs-ft.
- 6. Reinstall belt as previously routed.