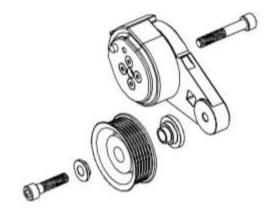

## 2011-2017 FORD S.OL-S.2L MUSTANG ENGINES

- 1. Using a 1/2" breaker bar, release tension from tensioner and remove belt.
- 2. Remove the spring-loaded tensioner by removing the 10mm SHCS securing tensioner to idler plate.
- 3. Remove the idler pulley from the tensioner by removing the 10mm SHCS.
- 4. Using the supplied hardware, assemble idler pulley to billet tensioner. Use the supplied step spacer as shown, between idler and tensioner arm. Use the supplied step washer to center the bearing and the 10mm x 40mm SHCS (10-Rib uses 10mm x 60mm SHCS) bolt to secure idler to tensioner. Torque to 18 lbs-ft.

- 5. Install spring loaded tensioner to idler plate using the supplied 10mm x 60mm SHCS. Torque to 25 lbs-ft.
- 6. Reinstall belt as previously routed.