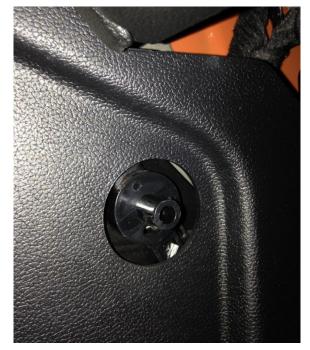

## **Disassembly:**

1. Remove the small plastic cover on the factory hood latch lever.

Figure 2

Figure 1

2. Using a 10mm socket depress the pins holding the factory lever in place and wiggle unit until it comes loose. If using a screwdriver depress one ear at a time until you can wiggle the factory lever free.