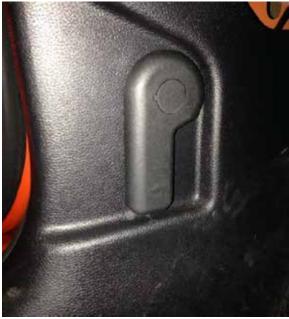

## **Disassembly:**

1. Remove the small plastic cover on the factory hood latch lever.

Figure 2

Figure 1

2. Using a 10mm socket depress the pins holding the factory lever in place and wiggle unit until it comes loose. If using a screwdriver depress one ear at a time until you can wiggle the factory lever free.