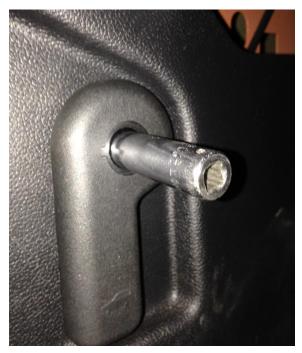

## **Disassembly:**

1. Remove the small plastic cover on the factory hood latch lever.

Figure 2

Figure 1

2. Using a 10mm socket depress the pins holding the factory lever in place and wiggle unit until it comes loose. If using a screwdriver depress one ear at a time until you can wiggle the factory lever free.