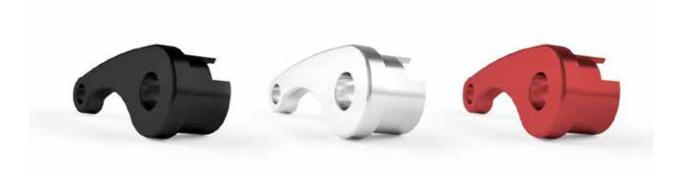

## **Steeda Interior Hood Latch Lever**

Installation Instructions For Part: 555-1248, 555-1248-BL, 555-1248-RED