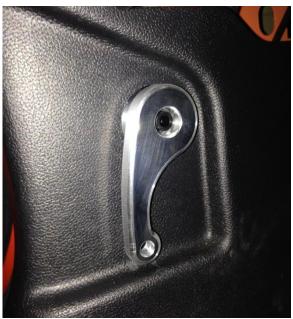

Figure 3

Figure 4

3. Line up the Steeda levers' two cutouts with the steps inside the factory panel and press the Steeda lever into place, applying pressure until you hear the detent tabs click.

Figure 5