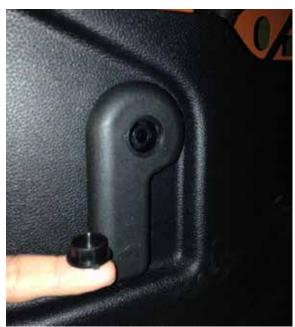

## **Disassembly:**

1. Remove the small plastic cover on the factory hood latch lever.

Figure 2

Figure 1

2. Using a 10mm socket depress the pins holding the factory lever in place and wiggle unit until it comes loose. If using a screwdriver depress one ear at a time until you can wiggle the factory lever free.