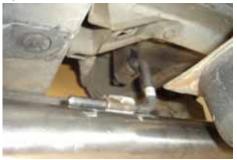

Align both tips and tighten. Start and check for leaks.

Install the MAC mufflers into the stock location as shown. Do this for both side of the system. Do not tighten.

Repeat the same process for the other side as shown