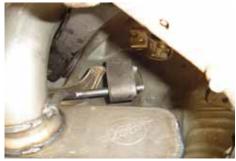

Start by removing your stock exhaust system. Once removed install both flow tubes as shown. Do not tighten.

Install the hanger into the stock location and slide the tip into the down tube then the hanger as shown.