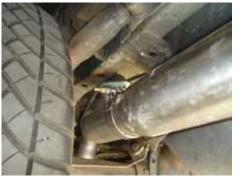

Install both of the down tube to the MAC mufflers as shown. Do not tighten. Note: Both of the down tubes are the same.

Align the MAC exhaust system and tighten starting at the flow tubes.

Need to contact us?