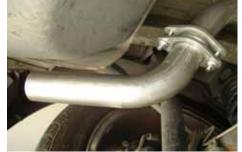

Install both of the down tube to the MAC mufflers as shown. Do not tighten. Note: Both of the down tubes are the same.

Align the MAC exhaust system and tighten starting at the flow tubes.

Need to contact us?