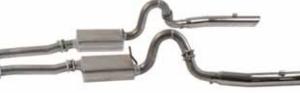

Installation Instructions for 96-04 Ford Mustang GT & 96-98 Cobra Part #TK9624

- Parts Included: •2- 2<sup>1</sup>/<sub>2</sub>" Flow Tubes
- •2- 2<sup>1</sup>/<sub>2</sub>" Muffler Sections
- •2- 21/2" Down Tubes
- •2- 3" Stainless Tips
- •8- 7/16" Studs and Nuts