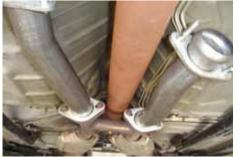

Align both tips and tighten. Start and check for leaks.

Install the MAC mufflers into the stock location as shown. Do this for both side of the system. Do not tighten.

Repeat the same process for the other side as shown