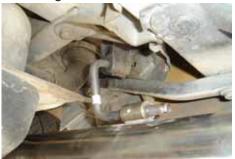

Start by removing your stock exhaust system. Once removed install both flow tubes as shown. Do not tighten.

Install the hanger into the stock location and slide the tip into the down tube then the hanger as shown.