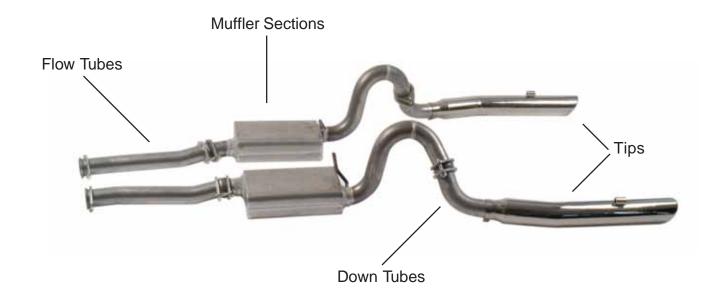

Installation Instructions for 96-04 Ford Mustang GT & 96-98 Cobra Part #TK9624

- Parts Included: •2- 2<sup>1</sup>/<sub>2</sub>" Flow Tubes
- •2- 2<sup>1</sup>/<sub>2</sub>" Muffler Sections
- •2- 21/2" Down Tubes
- •2- 3" Stainless Tips
- •8- 7/16" Studs and Nuts

Start by removing your stock exhaust system. Once removed install both flow tubes as shown. Do not tighten.

Install the hanger into the stock location and slide the tip into the down tube then the hanger as shown.

Align both tips and tighten. Start and check for leaks.

Install the MAC mufflers into the stock location as shown. Do this for both side of the system. Do not tighten.

Repeat the same process for the other side as shown

Install both of the down tube to the MAC mufflers as shown. Do not tighten. Note: Both of the down tubes are the same.

Align the MAC exhaust system and tighten starting at the flow tubes.

Need to contact us?