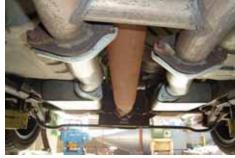

Install both of the down tube to the MAC mufflers as shown. Do not tighten. Note: Both of the down tubes are the same.

Align the MAC exhaust system and tighten starting at the flow tubes.

Need to contact us?