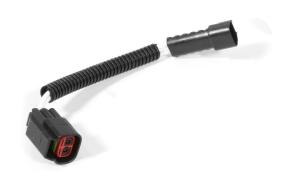

EVAP Extension Harness - The extension harness included is designed to extend the wiring harness to accommodate the different orientation of the EVAP solenoid. This extension plugs into the factory wiring harness, and does not require cutting.