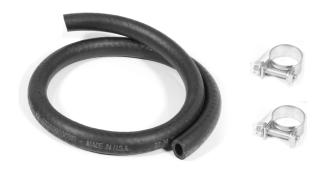

## 2015-17 MUSTANG GT350 INTAKE MANIFOLD INSTALLATION KIT

Degas Hose - This hose is included to allow the routing of the degas hose to be routed under the intake tube for a cleaner installation. Retaining clamps is included.