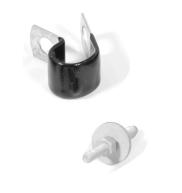

Flanged/Studded Bolt - This bolt is installed on the EVAP solenoid, and has the extended, threaded stud, to allow the factory wiring harness retainer to be reinstalled. While standing at the front of the vehicle, this bolt will be installed on the right side of the EVAP solenoid. Encluded is the wiring/hose retainer. This can be used on the studded bolt to retain the vacuum hoses and prevent the hoses from moving.