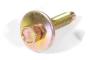

Flanged Bolt - This bolt is installed onto the EVAP solenoid on the opposite side of the studded flange bolt. This kit contains 6 bolts. for the correct installation, you will only need one.

Hex Head Bolt - The small hex head bolt is installed to retain the PCV inlet tube to the intake manifold