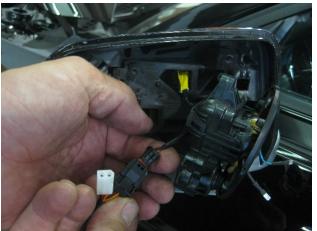

## CD4II3DP

4. Remove outer ring and set aside.

5. Remove the (3) T-15 Torx screws that secure the power adjuster to the mirror housing.

6. Disconnect connector as shown below, and set adjuster aside.