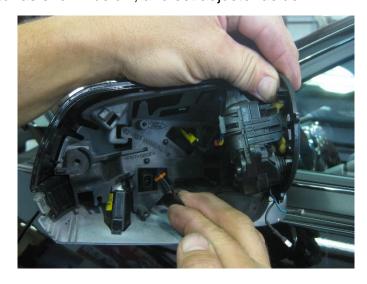

### **Installation Instructions:**

1. Adjust mirror to gain access for Screwdriver. Insert Screwdriver behind mirror, gently twist blade of screwdriver until all of the attachment points release.

2. Remove the heater wires with a pair of pliers. Set mirror aside.

3. Remove the (2) T-15 screws that secure the outer ring to the mirror housing. Use small Screwdriver to release clips, and remove outer ring.