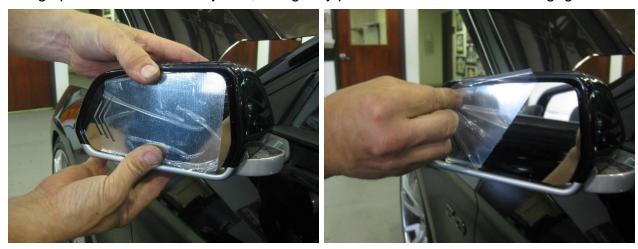

# CD4II3DP

7. Install the provided wire harness as shown.

8. Reinstall the adjuster.

9. Reinstall outer ring with screws previously removed. Plug in Signal Mirror at this time.

10. Connect heater wires to mirror. Route Signal wires as shown, below adjuster.

11. Align plastic retainers to adjuster, and gently push until all the fasteners engage.

12. Repeat installation process on opposite side of vehicle.

Thank you for choosing Classic Design Concepts for your restyling needs. If you have any questions or concerns regarding installation, please contact <a href="mailto:Tech@CDCdetroit.com">Tech@CDCdetroit.com</a> or call 866-624-7997.