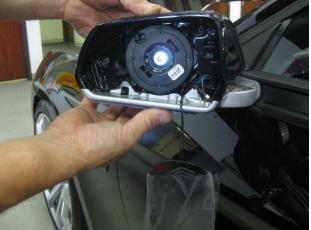

3. Remove the (2) T-15 screws that secure the outer ring to the mirror housing. Use small Screwdriver to release clips, and remove outer ring.

## CD4II3DP

4. Remove outer ring and set aside.

5. Remove the (3) T-15 Torx screws that secure the power adjuster to the mirror housing.

6. Disconnect connector as shown below, and set adjuster aside.