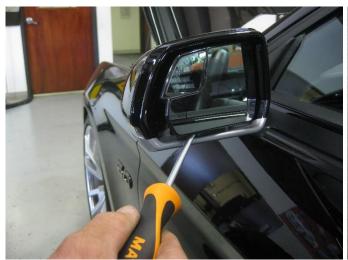

### **Installation Instructions:**

1. Adjust mirror to gain access for Screwdriver. Insert Screwdriver behind mirror, gently twist blade of screwdriver until all of the attachment points release.

2. Remove the heater wires with a pair of pliers. Set mirror aside.