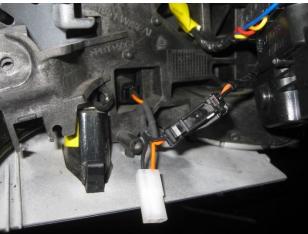

# CD4II3DP

7. Install the provided wire harness as shown.

8. Reinstall the adjuster.

9. Reinstall outer ring with screws previously removed. Plug in Signal Mirror at this time.

10. Connect heater wires to mirror. Route Signal wires as shown, below adjuster.