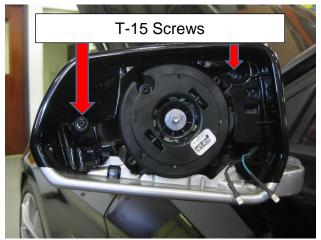

3. Remove the (2) T-15 screws that secure the outer ring to the mirror housing. Use small Screwdriver to release clips, and remove outer ring.