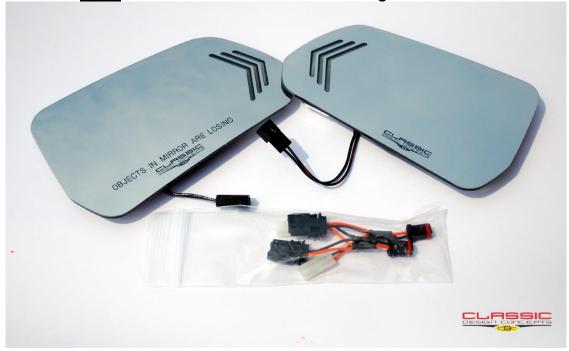

2015-16 Mustang Sequential Signal Mirrors
CDC# 1511-7053-01 – "Objects in Mirror are closer than they appear"
CDC# 1511-7053-01a – "Objects in Mirror are Losing"

Vehicle MUST have amber turn signal in mirror housing for a "plug and play" installation.

#### **Components:**

- Driver side Mirror
- Passenger side Mirror
- Driver side wire Harness
- Passenger side wire Harness