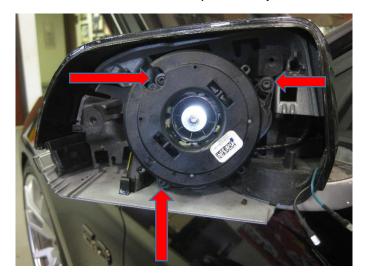

## CD4II3DP

4. Remove outer ring and set aside.

5. Remove the (3) T-15 Torx screws that secure the power adjuster to the mirror housing.

6. Disconnect connector as shown below, and set adjuster aside.