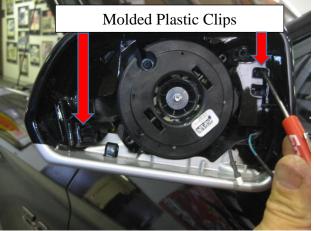

11. Align plastic retainers to adjuster, and gently push until all the fasteners engage.

12. Repeat installation process on opposite side of vehicle.

Thank you for choosing Classic Design Concepts for your restyling needs. If you have any questions or concerns regarding installation, please contact <a href="mailto:Tech@CDCdetroit.com">Tech@CDCdetroit.com</a> or call 866-624-7997.