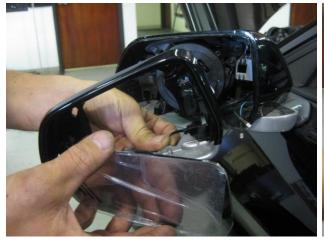

### **Installation Instructions:**

1. Adjust mirror to gain access for Screwdriver. Insert Screwdriver behind mirror, gently twist blade of screwdriver until all of the attachment points release.

2. Remove the heater wires with a pair of pliers. Set mirror aside.