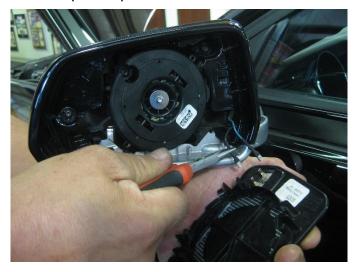

## CD4II3DP

4. Remove outer ring and set aside.

5. Remove the (3) T-15 Torx screws that secure the power adjuster to the mirror housing.

6. Disconnect connector as shown below, and set adjuster aside.