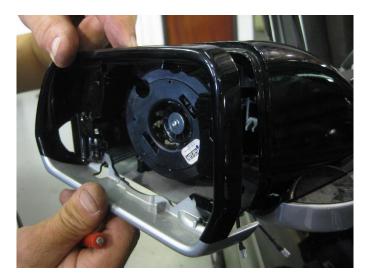

### **Installation Instructions:**

1. Adjust mirror to gain access for Screwdriver. Insert Screwdriver behind mirror, gently twist blade of screwdriver until all of the attachment points release.

2. Remove the heater wires with a pair of pliers. Set mirror aside.