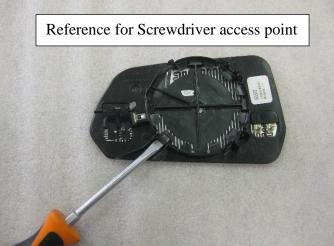

### **Installation Instructions:**

1. Adjust mirror to gain access for Screwdriver. Insert Screwdriver behind mirror, gently twist blade of screwdriver until all of the attachment points release.

2. Remove the heater wires with a pair of pliers. Set mirror aside.