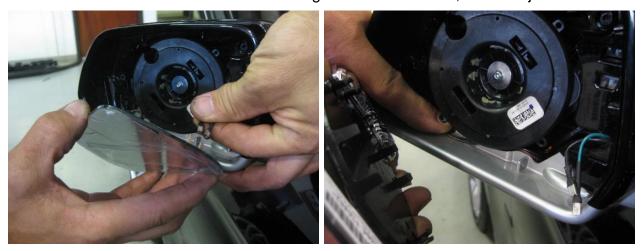

## CD4II3DP

4. Remove outer ring and set aside.

5. Remove the (3) T-15 Torx screws that secure the power adjuster to the mirror housing.

6. Disconnect connector as shown below, and set adjuster aside.

# CD4II3DP

7. Install the provided wire harness as shown.

8. Reinstall the adjuster.

9. Reinstall outer ring with screws previously removed. Plug in Signal Mirror at this time.

10. Connect heater wires to mirror. Route Signal wires as shown, below adjuster.