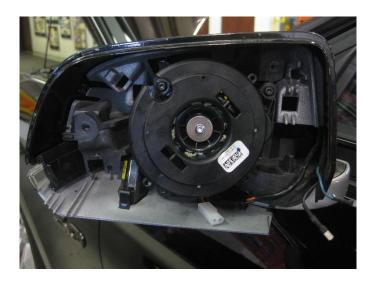

## CD4II3DP

4. Remove outer ring and set aside.

5. Remove the (3) T-15 Torx screws that secure the power adjuster to the mirror housing.

6. Disconnect connector as shown below, and set adjuster aside.